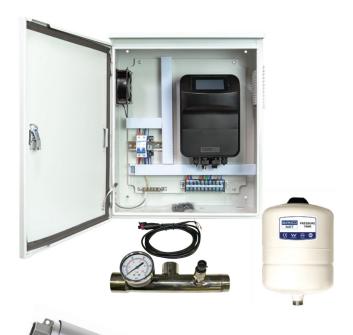

## PRODUCT DATA SHEET

BIA DRIVEPRO S4-6/21M VARIBLE SPEED

808340

Actual controller appearance may differ

The Bianco NXT DRIVEPRO Series is a variable speed borepump solution designed for the Australasian market. Featuring a full colour touch screen interface for clear concise system information, fault codes and protection notices. Includes a handy setup wizard. The kitset includes the motor and pump wetend, a VFD in a fan-cooled enclosure with pressure transducer, SS manifold, pressure guage and 18 litre pressure tank.

### TECHNICAL DATA

| INPUT VOLTAGE       | 230V 1Phase 50Hz                    |
|---------------------|-------------------------------------|
| OUTPUT VOLTAGE      | 230V 3 Phase                        |
| IP RATING           | Enclosure = IP54                    |
| MAX. SUBMERGENCE    | 160m                                |
| MOTOR P2 POWER      | 2.2kW                               |
| MOTOR FLC @ 50 HZ   | 10.2 amps                           |
| MAX. HEAD @ 50 HZ   | 113m                                |
| RATED FLOW          | 6m3/hr                              |
| MAX. FLOW @ 50 HZ   | 140 l/min                           |
| OUTLET              | 1 1/4" BSPF                         |
| PRESSURE TRANSDUCER | As supplied: 10 bar max             |
| PRESSURE TANK       | As supplied: 18 litre<br>10 bar max |