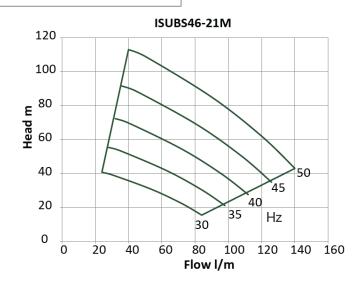

### TECHNICAL DATA

| INPUT VOLTAGE       | 230V 1Phase 50Hz                    |
|---------------------|-------------------------------------|
| OUTPUT VOLTAGE      | 230V 3 Phase                        |
| IP RATING           | Enclosure = IP54                    |
| MAX. SUBMERGENCE    | 160m                                |
| MOTOR P2 POWER      | 2.2kW                               |
| MOTOR FLC @ 50 HZ   | 10.2 amps                           |
| MAX. HEAD @ 50 HZ   | 113m                                |
| RATED FLOW          | 6m3/hr                              |
| MAX. FLOW @ 50 HZ   | 140 l/min                           |
| OUTLET              | 1 1/4" BSPF                         |
| PRESSURE TRANSDUCER | As supplied: 10 bar max             |
| PRESSURE TANK       | As supplied: 18 litre<br>10 bar max |